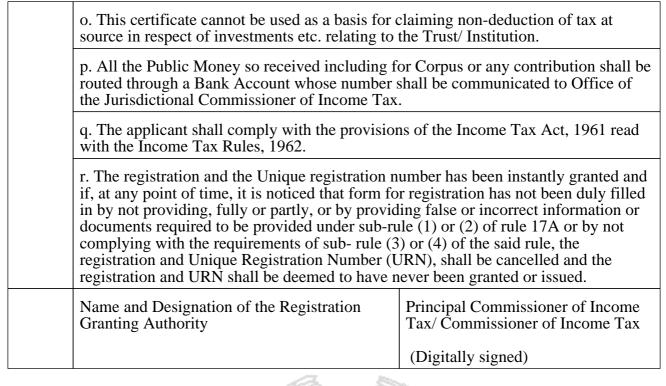

n. If it is found later on that the registration has been obtained fraudulently by misrepresentation or suppression of any fact, the registration so granted is liable to be cancelled as per the provision u/s section 12AB(4) of the Act.